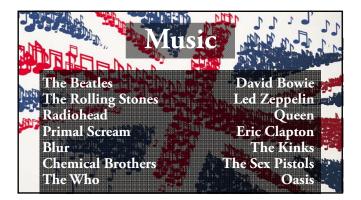

What countries are in the United Kingdom?

- •A) England
- •B) England and Wales
- •C) England, Wales and Scotland
- •D) England, Wales, Scotland and Northern Ireland































Who is the Prime Minister of the UK?

Who is the Prime Minister of the UK?

David Cameron Conservative Party



#### Politics- UK

#### Politics- UK

Democracy

### Politics- UK

Democracy

Central right wing government

# Politics- UK

Democracy

No constitution

Central right wing government

#### Politics- UK

Democracy

No constitution

Central right wing government

Magna Carta 1215





































































# Language- UK vs. US Which words are British? Which are American? Color Colour

Language- UK vs. US

Which words are British? Which are American?

Flat Apartment

#### Language- UK vs. US

Which words are British? Which are American?

Film Movie

#### Language- UK vs. US

Which words are British? Which are American?

Vacation Holiday

#### Language- UK vs. US

Which words are British? Which are American?

Cookie Biscuit

#### Language- UK vs. US

BritishAmericanColourColorFlatApartmentFilmMovieHolidayVacationBiscuitCookie

# London vs. Tokyo?

- •Which is bigger?
- •Which is cheaper?
- •Which is safer?
- •Which is more cultural?
- •Which has more green spaces?

# London vs. Tokyo?

- •Which is bigger?
- •London: 7.8 million people
- •Tokyo: 13.2 million people

### London