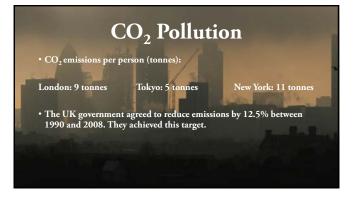

- •Which is bigger?
- •Which is cheaper?
- •Which is safer?
- •Which is more cultural?
- •Which has more green spaces?

# London vs. Tokyo?

- •Which is bigger?
- •London: 7.8 million people
- •Tokyo: 13.2 million people

### London vs. Tokyo?

•Which is cheaper?

Macdonalds meal Subway ticket

Monthly rent for one bedroom apartment

•London: 930円

465円 308,000円

•Tokyo:

650円

192円 148,000円

#### London vs. Tokyo?

**4.**7

•Which is safer?

Murders Robberies

(per 100,000 people)

•London: 1.6 610

•<u>Tokyo:</u> 0.4

# London vs. Tokyo?

•Which is more cultural?

World Heritage Sites Museum

·London:

<u>4</u>

171

•Tokyo:

1

**4**7

# London vs. Tokyo?

•Which has more green spaces?

% of city area that is green public space

•London:

38.4%

•Tokyo:

3.4%