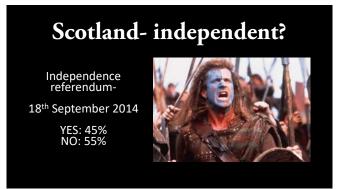

What countries are in the United Kingdom?

- •A) England
- •B) England and Wales
- •C) England, Wales and Scotland
- •D) England, Wales, Scotland and Northern Ireland































Who is the Prime Minister of the UK?

Who is the Prime Minister of the UK?

David Cameron Conservative Party



#### Politics- UK

#### Politics- UK

Democracy

### Politics- UK

Democracy

Central right wing government

# Politics- UK

Democracy

No constitution

Central right wing government

#### Politics- UK

Democracy

No constitution

Central right wing government

Magna Carta 1215





































































# Language- UK vs. US Which words are British? Which are American? Color Colour

Language- UK vs. US

Which words are British? Which are American?

Flat Apartment

#### Language- UK vs. US

Which words are British? Which are American?

Film Movie

#### Language- UK vs. US

Which words are British? Which are American?

Vacation Holiday

#### Language- UK vs. US

Which words are British? Which are American?

Cookie Biscuit

#### Language- UK vs. US

BritishAmericanColourColorFlatApartmentFilmMovieHolidayVacationBiscuitCookie

# London vs. Tokyo?

- •Which is bigger?
- •Which is cheaper?
- •Which is safer?
- •Which is more cultural?
- •Which has more green spaces?

# London vs. Tokyo?

- •Which is bigger?
- •London: 7.8 milli