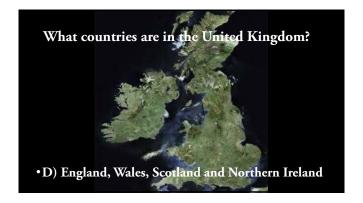

What countries are in the United Kingdom?

- •A) England
- •B) England and Wales
- •C) England, Wales and Scotland
- •D) England, Wales, Scotland and Northern Ireland

Who is the Prime Minister of the UK?