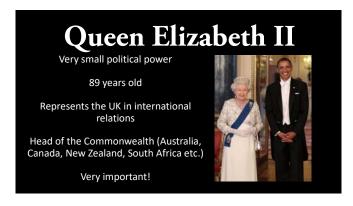

What countries are in the United Kingdom?

- •A) England
- •B) England and Wales
- •C) England, Wales and Scotland
- •D) England, Wales, Scotland and Northern Ireland































Who is the Prime Minister of the UK?

Who is the Prime Minister of the UK?

David Cameron Conservative Party



#### Politics- UK

#### Politics- UK

Democracy

### Politics- UK

Democracy

Central right wing government

# Politics- UK

Democracy

No constitution

Central right wing government

#### Politics- UK

Democracy

No constitution

Central right wing government

Magna Carta 1215





































































# Language- UK vs. US Which words are British? Which are American? Color Colour

Language- UK vs. US

Which words are British? Which are American?

Flat Apartment

#### Language- UK vs. US

Which words are British? Which are American?

Film Movie

#### Language- UK vs. US

Which words are British? Which are American?

Vacation Holiday

#### Language- UK vs. US

Which words are British? Which are American?

Cookie Biscuit

#### Language- UK vs. US

BritishAmericanColourColorFlatApartmentFilmMovieHolidayVacationBiscuitCookie

# London vs. Tokyo?

- •Which is bigger?
- •Which is cheaper?
- •Which is safer?
- •Which is more cultural?
- •Which has more green spaces?

# London vs. Tokyo?

- •Which is bigger?
- •London: 7.8 million