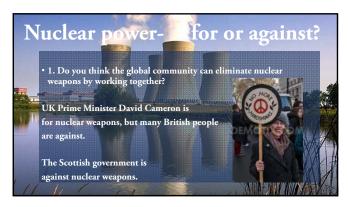

er?
- •Which is cheaper?
- •Which is safer?
- •Which is more cultural?
- •Which has more green spaces?

# London vs. Tokyo?

- •Which is bigger?
- •London: 7.8 million people
- •Tokyo: 13.2 million people

### London vs. Tokyo?

•Which is cheaper?

Macdonalds meal Subway ticket

Monthly rent for one bedroom apartment

•London: 930円

465円 308,000円

•Tokyo:

650円

192円 148,000円

#### London vs. Tokyo?

**4.**7

•Which is safer?

Murders Robberies

(per 100,000 people)

•London: 1.6 610

•<u>Tokyo:</u> 0.4

# London vs. Tokyo?

•Which is more cultural?

World Heritage Sites Museum

·London:

<u>4</u>

171

•Tokyo:

1

**4**7

# London vs. Tokyo?

•Which has more green spaces?

% of city area that is green public space

•London:

38.4%

•Tokyo:

3.4%