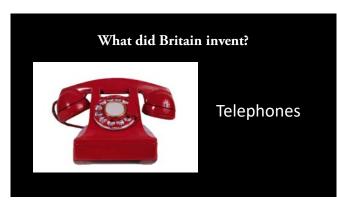

What countries are in the United Kingdom?

- •A) England
- •B) England and Wales
- •C) England, Wales and Scotland
- •D) England, Wales, Scotland and Northern Ireland































Who is the Prime Minister of the UK?

Who is the Prime Minister of the UK?

David Cameron Conservative Party



#### Politics- UK

#### Politics- UK

Democracy

### Politics- UK

Democracy

Central right wing government

# Politics- UK

Democracy

No constitution

Central right wing government

#### Politics- UK

Democracy

No constitution

Central right wing government

Magna Carta 1215





































































# Language- UK vs. US Which words are British? Which are American? Color Colour

Language- UK vs. US

Which words are British? Which are American?

Flat Apartment

#### Language- UK vs. US

Which words are British? Which are American?

Film Movie

#### Language- UK vs. US

Which words are British? Which are American?

Vacation Holiday

#### Language- UK vs. US

Which words are British? Which are American?

Cookie Biscuit

#### Language- UK vs. US

BritishAmericanColourColorFlatApartmentFilmMovieHolidayVacationBiscuitCookie

# London vs. Tokyo?

- •Which is bigger?
- •Which is cheaper?
- •Which is safer?
- •Which is more cultural?
- •Which has more green spaces?

# London vs. Tokyo?

- •Which is bigger?
- •London: 7.8 million peo