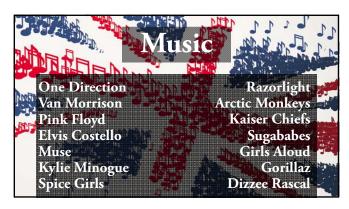

What countries are in the United Kingdom?

- •A) England
- •B) England and Wales
- •C) England, Wales and Scotland
- •D) England, Wales, Scotland and Northern Ireland































Who is the Prime Minister of the UK?

Who is the Prime Minister of the UK?

David Cameron Conservative Party



#### Politics- UK

#### Politics- UK

Democracy

### Politics- UK

Democracy

Central right wing government

# Politics- UK

Democracy

No constitution

Central right wing government

#### Politics- UK

Democracy

No constitution

Central right wing government

Magna Carta 1215





































































# Language- UK vs. US Which words are British? Which are American? Color Colour

Language- UK vs. US

Which words are British? Which are American?

Flat Apartment

#### Language- UK vs. US

Which words are British? Which are American?

Film Movie

#### Language- UK vs. US

Which words are British? Which are American?

Vacation Holiday

#### Language- UK vs. US

Which words are British? Which are American?

Cookie Biscuit

#### Language- UK vs. US

BritishAmericanColourColorFlatApartmentFilmMovieHolidayVacationBiscuitCookie

# London vs. Tokyo?

- •Which is bigger?
- •Which is cheaper?
- •Which is safer?
- •Which is more cultural?
- •Which has more green spaces?

# London vs. Tokyo?

- •Which is bigger?
- •London: 7.8 million people
- •Tokyo: 13.2 million people

### London vs