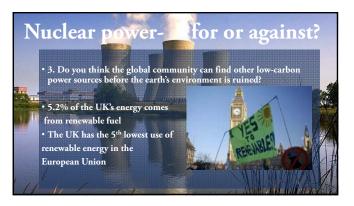

hich is cheaper?
- •Which is safer?
- •Which is more cultural?
- •Which has more green spaces?

# London vs. Tokyo?

- •Which is bigger?
- •London: 7.8 million people
- •Tokyo: 13.2 million people

### London vs. Tokyo?

•Which is cheaper?

Macdonalds meal Subway ticket

Monthly rent for one bedroom apartment

•London: 930円

465円 308,000円

•Tokyo:

650円

192円 148,000円

#### London vs. Tokyo?

**4.**7

•Which is safer?

Murders Robberies

(per 100,000 people)

•London: 1.6 610

•<u>Tokyo:</u> 0.4

# London vs. Tokyo?

•Which is more cultural?

World Heritage Sites Museum

·London:

<u>4</u>

171

•Tokyo:

1

**4**7

# London vs. Tokyo?

•Which has more green spaces?

% of city area that is green public space

•London:

38.4%

•Tokyo:

3.4%