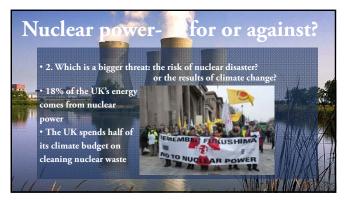

- •Which is cheaper?
- •Which is safer?
- •Which is more cultural?
- •Which has more green spaces?

# London vs. Tokyo?

- •Which is bigger?
- •London: 7.8 million people
- •Tokyo: 13.2 million people

### London vs. Tokyo?

•Which is cheaper?

Macdonalds meal Subway ticket

Monthly rent for one bedroom apartment

•London: 930円

465円 308,000円

•Tokyo:

650円

192円 148,000円

#### London vs. Tokyo?

**4.**7

•Which is safer?

Murders Robberies

(per 100,000 people)

•London: 1.6 610

•<u>Tokyo:</u> 0.4

# London vs. Tokyo?

•Which is more cultural?

World Heritage Sites Museum

·London:

<u>4</u>

171

•Tokyo:

1

**4**7

# London vs. Tokyo?

•Which has more green spaces?

% of city area that is green public space

•London:

38.4%

•Tokyo:

3.4%