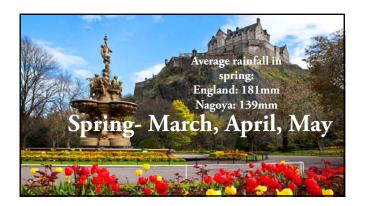

ondon vs. Tokyo?

- •Which is bigger?
- •Which is cheaper?
- •Which is safer?
- •Which is more cultural?
- •Which has more green spaces?

# London vs. Tokyo?

- •Which is bigger?
- •London: 7.8 million people
- •Tokyo: 13.2 million people

### London vs. Tokyo?

•Which is cheaper?

Macdonalds meal Subway ticket

Monthly rent for one bedroom apartment

•London: 930円

465円 308,000円

•Tokyo:

650円

192円 148,000円

#### London vs. Tokyo?

**4.**7

•Which is safer?

Murders Robberies

(per 100,000 people)

•London: 1.6 610

•<u>Tokyo:</u> 0.4

# London vs. Tokyo?

•Which is more cultural?

World Heritage Sites Museum

·London:

<u>4</u>

171

•Tokyo:

1

**4**7

# London vs. Tokyo?

•Which has more green spaces?

% of city area that is green public space

•London:

38.4%

•Tokyo:

3.4%