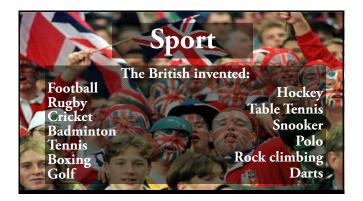

What countries are in the United Kingdom?

- •A) England
- •B) England and Wales
- •C) England, Wales and Scotland
- •D) England, Wales, Scotland and Northern Ireland































Who is the Prime Minister of the UK?

Who is the Prime Minister of the UK?

David Cameron Conservative Party



#### Politics- UK

#### Politics- UK

Democracy

### Politics- UK

Democracy

Central right wing government

# Politics- UK

Democracy

No constitution

Central right wing government

#### Politics- UK

Democracy

No constitution

Central right wing government

Magna Carta 1215





































































# Language- UK vs. US Which words are British? Which are American? Color Colour

Language- UK vs. US

Which words are British? Which are American?

Flat Apartment

#### Language- UK vs. US

Which words are British? Which are American?

Film Movie

#### Language- UK vs. US

Which words are British? Which are American?

Vacation Holiday

#### Language- UK vs. US

Which words are British? Which are American?

Cookie Biscuit

#### Language- UK vs. US

BritishAmericanColourColorFlatApartmentFilmMovieHolidayVacationBiscuitCookie

# London vs. Tokyo?

- •Which is bigger?
- •Which is cheaper?
- •Which is safer?
- •Which is more cultural?
- •Which has more green spaces?

# London vs. Tokyo?

- •Which is bigger?
- •London: 7.8 million people
- •Tokyo: 13.2 million people

### London vs. Tokyo?