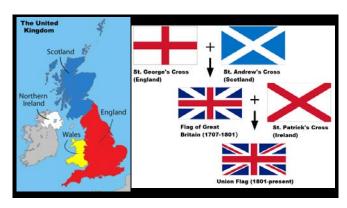

What countries are in the United Kingdom?

- •A) England
- •B) England and Wales
- •C) England, Wales and Scotland
- •D) England, Wales, Scotland and Northern Ireland

Who is the Prime Minister of the UK?