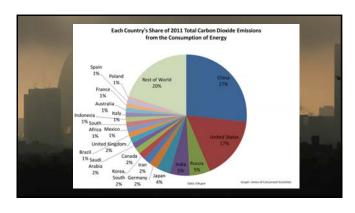

is bigger?
- •Which is cheaper?
- •Which is safer?
- •Which is more cultural?
- •Which has more green spaces?

# London vs. Tokyo?

- •Which is bigger?
- •London: 7.8 million people
- •Tokyo: 13.2 million people

### London vs. Tokyo?

•Which is cheaper?

Macdonalds meal Subway ticket

Monthly rent for one bedroom apartment

•London: 930円

465円 308,000円

•Tokyo:

650円

192円 148,000円

#### London vs. Tokyo?

**4.**7

•Which is safer?

Murders Robberies

(per 100,000 people)

•London: 1.6 610

•<u>Tokyo:</u> 0.4

# London vs. Tokyo?

•Which is more cultural?

World Heritage Sites Museum

·London:

<u>4</u>

171

•Tokyo:

1

**4**7

# London vs. Tokyo?

•Which has more green spaces?

% of city area that is green public space

•London:

38.4%

•Tokyo:

3.4%