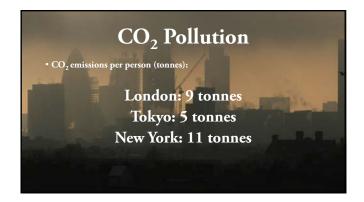

- •Which is bigger?
- •Which is cheaper?
- •Which is safer?
- •Which is more cultural?
- •Which has more green spaces?

# London vs. Tokyo?

- •Which is bigger?
- •London: 7.8 million people
- •Tokyo: 13.2 million people

### London vs. Tokyo?

•Which is cheaper?

Macdonalds meal Subway ticket

Monthly rent for one bedroom apartment

•London: 930円

465円 308,000円

•Tokyo:

650円

192円 148,000円

#### London vs. Tokyo?

**4.**7

•Which is safer?

Murders Robberies

(per 100,000 people)

•London: 1.6 610

•<u>Tokyo:</u> 0.4

# London vs. Tokyo?

•Which is more cultural?

World Heritage Sites Museum

·London:

<u>4</u>

171

•Tokyo:

1

**4**7

# London vs. Tokyo?

•Which has more green spaces?

% of city area that is green public space

•London:

38.4%

•Tokyo:

3.4%