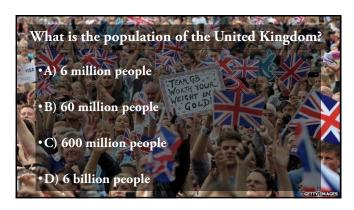

What countries are in the United Kingdom?

- •A) England
- •B) England and Wales
- •C) England, Wales and Scotland
- •D) England, Wales, Scotland and Northern Ireland

Who is the Prime Minister of the UK?