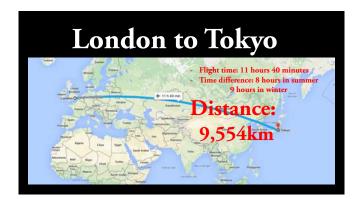

# London vs. Tokyo?

- •Which is bigger?
- •Which is cheaper?
- •Which is safer?
- •Which is more cultural?
- •Which has more green spaces?

# London vs. Tokyo?

- •Which is bigger?
- •London: 7.8 million people
- •Tokyo: 13.2 million people