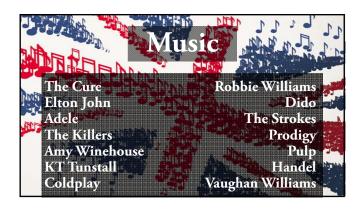

What countries are in the United Kingdom?

- •A) England
- •B) England and Wales
- •C) England, Wales and Scotland
- •D) England, Wales, Scotland and Northern Ireland































Who is the Prime Minister of the UK?

Who is the Prime Minister of the UK?

David Cameron Conservative Party



#### Politics- UK

#### Politics- UK

Democracy

### Politics- UK

Democracy

Central right wing government

# Politics- UK

Democracy

No constitution

Central right wing government

#### Politics- UK

Democracy

No constitution

Central right wing government

Magna Carta 1215





































































# Language- UK vs. US Which words are British? Which are American? Color Colour

Language- UK vs. US

Which words are British? Which are American?

Flat Apartment

#### Language- UK vs. US

Which words are British? Which are American?

Film Movie

#### Language- UK vs. US

Which words are British? Which are American?

Vacation Holiday

#### Language- UK vs. US

Which words are British? Which are American?

Cookie Biscuit

#### Language- UK vs. US

BritishAmericanColourColorFlatApartmentFilmMovieHolidayVacationBiscuitCookie

# London vs. Tokyo?

- •Which is bigger?
- •Which is cheaper?
- •Which is safer?
- •Which is more cultural?
- •Which has more green spaces?

# London vs. Tokyo?

- •Which is bigger?
- •London: 7.8 million people
- •Tokyo: 13.2 million people

### London vs.