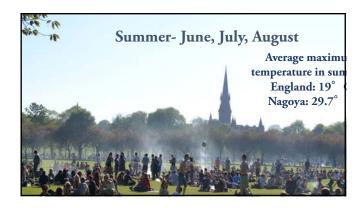

n vs. Tokyo?

- •Which is bigger?
- •Which is cheaper?
- •Which is safer?
- •Which is more cultural?
- •Which has more green spaces?

# London vs. Tokyo?

- •Which is bigger?
- •London: 7.8 million people
- •Tokyo: 13.2 million people

### London vs. Tokyo?

•Which is cheaper?

Macdonalds meal Subway ticket

Monthly rent for one bedroom apartment

•London: 930円

465円 308,000円

•Tokyo:

650円

192円 148,000円

#### London vs. Tokyo?

**4.**7

•Which is safer?

Murders Robberies

(per 100,000 people)

•London: 1.6 610

•<u>Tokyo:</u> 0.4

# London vs. Tokyo?

•Which is more cultural?

World Heritage Sites Museum

·London:

<u>4</u>

171

•Tokyo:

1

**4**7

# London vs. Tokyo?

•Which has more green spaces?

% of city area that is green public space

•London:

38.4%

•Tokyo:

3.4%