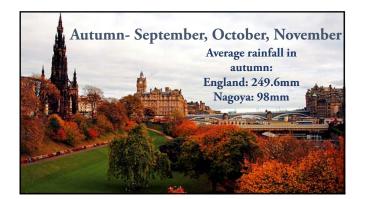

. Tokyo?

- •Which is bigger?
- •Which is cheaper?
- •Which is safer?
- •Which is more cultural?
- •Which has more green spaces?

# London vs. Tokyo?

- •Which is bigger?
- •London: 7.8 million people
- •Tokyo: 13.2 million people

### London vs. Tokyo?

•Which is cheaper?

Macdonalds meal Subway ticket

Monthly rent for one bedroom apartment

•London: 930円

465円 308,000円

•Tokyo:

650円

192円 148,000円

#### London vs. Tokyo?

**4.**7

•Which is safer?

Murders Robberies

(per 100,000 people)

•London: 1.6 610

•<u>Tokyo:</u> 0.4

# London vs. Tokyo?

•Which is more cultural?

World Heritage Sites Museum

·London:

<u>4</u>

171

•Tokyo:

1

**4**7

# London vs. Tokyo?

•Which has more green spaces?

% of city area that is green public space

•London:

38.4%

•Tokyo:

3.4%