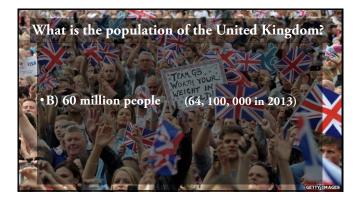

What countries are in the United Kingdom?

- •A) England
- •B) England and Wales
- •C) England, Wales and Scotland
- •D) England, Wales, Scotland and Northern Ireland

Who is the Prime Minister of the UK?