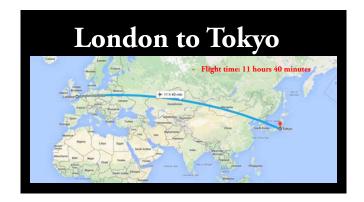

# London vs. Tokyo?

- •Which is bigger?
- •Which is cheaper?
- •Which is safer?
- •Which is more cultural?
- •Which has more green spaces?

# London vs. Tokyo?

- •Which is bigger?
- •London: 7.8 million people
- •Tokyo: 13.2 million people