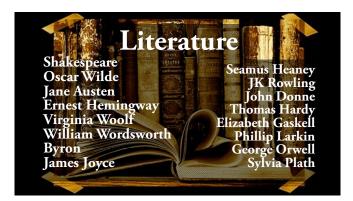

What countries are in the United Kingdom?

- •A) England
- •B) England and Wales
- •C) England, Wales and Scotland
- •D) England, Wales, Scotland and Northern Ireland































Who is the Prime Minister of the UK?

Who is the Prime Minister of the UK?

David Cameron Conservative Party



#### Politics- UK

#### Politics- UK

Democracy

### Politics- UK

Democracy

Central right wing government

# Politics- UK

Democracy

No constitution

Central right wing government

#### Politics- UK

Democracy

No constitution

Central right wing government

Magna Carta 1215





































































# Language- UK vs. US Which words are British? Which are American? Color Colour

Language- UK vs. US

Which words are British? Which are American?

Flat Apartment

#### Language- UK vs. US

Which words are British? Which are American?

Film Movie

#### Language- UK vs. US

Which words are British? Which are American?

Vacation Holiday

#### Language- UK vs. US

Which words are British? Which are American?

Cookie Biscuit

#### Language- UK vs. US

BritishAmericanColourColorFlatApartmentFilmMovieHolidayVacationBiscuitCookie

# London vs. Tokyo?

- •Which is bigger?
- •Which is cheaper?
- •Which is safer?
- •Which is more cultural?
- •Which has more green spaces?

# London vs. Tokyo?

- •Which is bigger?
- •London: 7.8 million people
- •Tokyo: 13.2 million people

### London vs. Toky