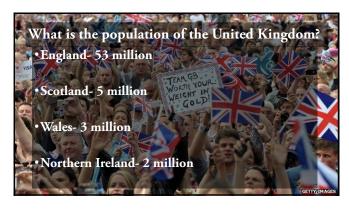

What countries are in the United Kingdom?

- •A) England
- •B) England and Wales
- •C) England, Wales and Scotland
- •D) England, Wales, Scotland and Northern Ireland

Who is the Prime Minister of the UK?