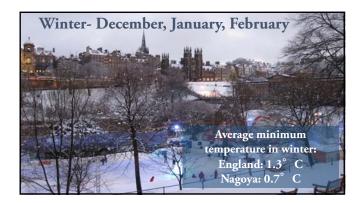

What countries are in the United Kingdom?

- •A) England
- •B) England and Wales
- •C) England, Wales and Scotland
- •D) England, Wales, Scotland and Northern Ireland

Who is the Prime Minister of the UK?

Who is the Prime Minister of the UK?

David Cameron Conservative Party