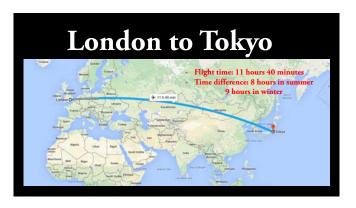

# London vs. Tokyo?

- •Which is bigger?
- •Which is cheaper?
- •Which is safer?
- •Which is more cultural?
- •Which has more green spaces?

# London vs. Tokyo?

- •Which is bigger?
- •London: 7.8 million people
- •Tokyo: 13.2 million people